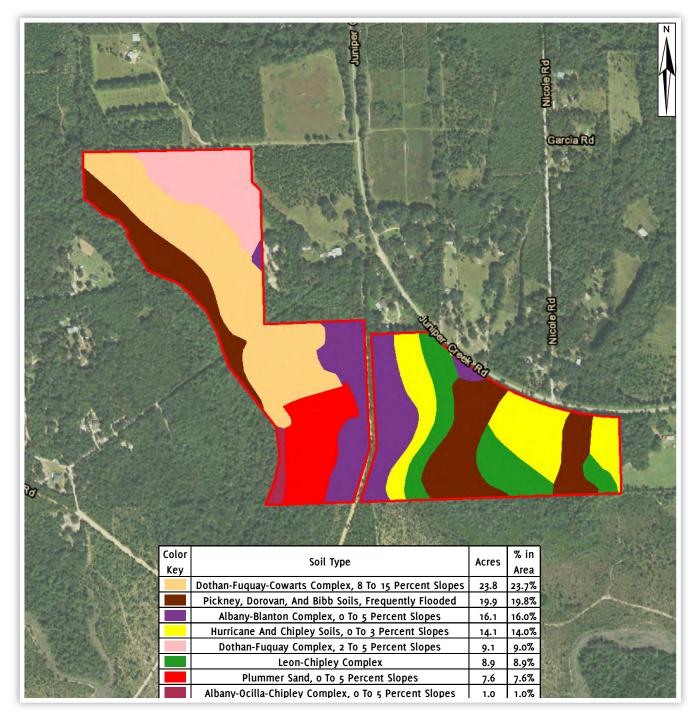

### Soil Map

Arnie Rogers, Licensed Real Estate Broker Verdura Realty, LLC • 254 East 6th Avenue • Tallahassee, FL 32303 Cell: 850.491.3288 • Email: arogers@verduraproperties.com www.VerduraProperties.com