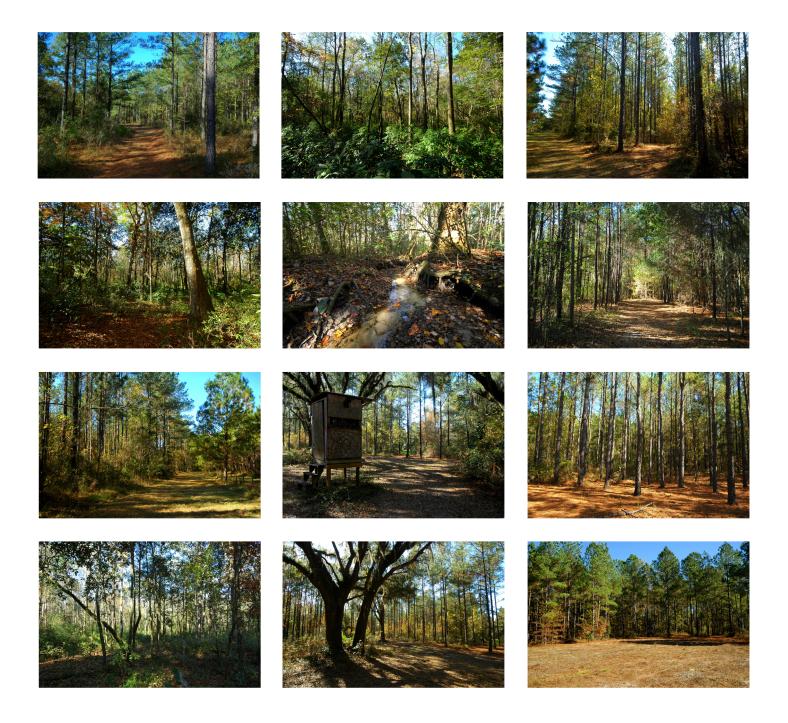

#### **Property Features**

Possessing the perfect combination of valuable timber and desirable recreational traits, Juniper Farm arguably offers the most compelling investment option in the Gadsden County land market. Set among farms, forests, plant nurseries, and rural homesteads, Juniper Farm's 101 acres offer a respite from an all too common hectic urban lifestyle. That peace of mind is reinforced when indulging in a sack of freshly boiled peanuts cooked up on Greensboro's main drag! And yet, Juniper Farm is located only 30 miles from Tallahassee with easy access off Interstate 10.

#### Property Features continued

For buyers who are focused on the monetary nature of an acquisition, it is important to note that all of the natural and planted pine on Juniper Farm is merchantable (the planted pine is 23 years old). The timber is growing very well and much of it has shifted into the larger and more valuable chip-n-saw and sawtimber categories. Based on a February 2016 timber cruise, the value for all pines and hardwoods was estimated to be \$107,420 or \$1,068 per acre. Through biological growth, that figure will only continue to increase.

Many investors will also be attracted to the beauty of Juniper Farm and the recreational opportunities it provides. Much of the property features rolling topography with a nice mixture of mature pines and large live oaks. In addition, these are lush natural hardwood bottoms that provide a food source and cover for wildlife. Within these bottoms is a crystal clear tributary of Telogia Creek that forms the western boundary of the property. Whether one is deer hunting or simply experiencing the solitude of nature, Juniper Farm offers up a setting that all can enjoy.

#### **Photos**

Arnie Rogers, Licensed Real Estate Broker Verdura Realty, LLC • 254 East 6th Avenue • Tallahassee, FL 32303 Cell: 850.491.3288 • Email: arogers@verduraproperties.com www.VerduraProperties.com